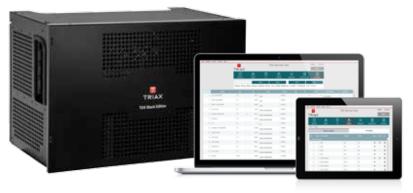

#### **TDX BLACK EDITION HEADEND**

- 1. Easy to install due to hybrid modular design
- 2. Simple to configure and operate via new HTML5 GUI
- 3. 50% reduced noise level

### REMOTE MANAGEMENT

- 1. Reduced service cost
- 2. Remote off-site proactive maintenance and system upgrading
- 3. Status monitoring via SNMP

### MIDDLEWARE SOLUTION

- 1. Proven revenue increase per guest per stay
- 2. Subscription based cloud solution
- 3. Supports guest journey and hotel business on all digital media