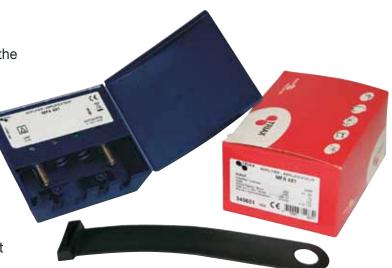

### MFA 651 - 5V UHF wideband amplifier for DVB-T

MFA 651 is a UHF broadband amplifier with low noise figure and one UHF input. The amplifier is in a modern RF-shielded blue plastic housing that can be easily mounted on the antenna mast or wall. All connectors are of F type.

amplifier efficiently and the amplifier is easily quickly and safely installed, on an antenna mast using the corresponding mast tie. It is also possible to mount it indoor on a wall.

House and mast tie can easily be reopened so that any replacement can be done rapidly. Cables are installed quickly and safely by using of F-connectors.

#### Features:

- 1 UHF input and output
- 5V power supply from the DVB-T receiver
- High shielding
- F-connectors
- Waterproof housing
- Simple mounting on mast or wall

MFA 651 UHF amplifier Art No. 340651