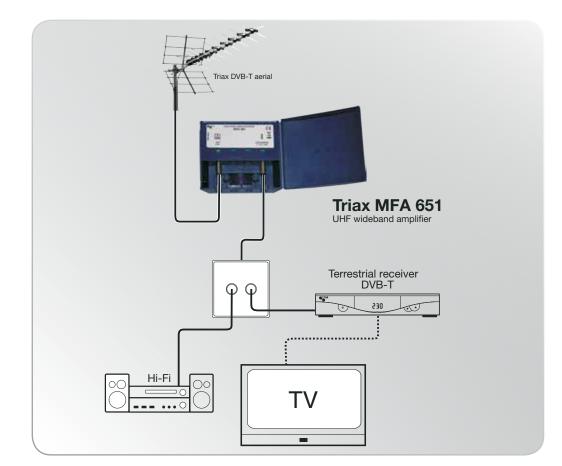

astic housing. The waterproof plastic housing protects the

amplifier efficiently and the amplifier is easily quickly and safely installed, on an antenna mast using the corresponding mast tie. It is also possible to mount it indoor on a wall.

House and mast tie can easily be reopened so that any replacement can be done rapidly. Cables are installed quickly and safely by using of F-connectors.

This amplifier is the ideal choice for new installations and upgrading of existing ones.

#### Features:

- 1 UHF input and output
- 5V power supply from the DVB-T receiver
- High shielding
- F-connectors
- Waterproof housing
- Simple mounting on mast or wall



MFA 651 UHF amplifier Art No. 340651



- see technical data on the next page



## Triax MFA 651 UHF masthead amplifiers



**Example** 



### **Technical data**

| Product<br>Art. No.             |        |      | MFA 651<br>340651 |
|---------------------------------|--------|------|-------------------|
| Number of in-/outputs           |        |      | 1/1               |
| Input                           |        |      | UHF               |
| Channels                        |        |      | 21-69             |
| Frequency range                 |        | MHz  | 470-862           |
| Gain                            |        | dB   | 12                |
| Liniarity                       |        | dB   | ± 2               |
| Noise figure                    |        | dB   | ≤ 1.8             |
| Return loss                     |        | dB   | >10/>10           |
| MAX output level<br>@-60dB IMA3 |        | dBµV | 10