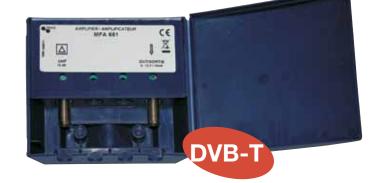

### MFA 651 - 5V UHF wideband amplifier for DVB-T

MFA 651 is a UHF broadband amplifier with low noise figure and one UHF input. The amplifier is in a modern RF-shielded blue plastic housing that can be easily mounted on the antenna mast or wall. All connectors are of F type.

The amplifier can be powered from a 5-12V power supply or from the DVB-T set-top box with 5V via the antenna cable.

The amplifier comes in a modern RF shielded blue plastic housing. The waterproof plastic housing protects the