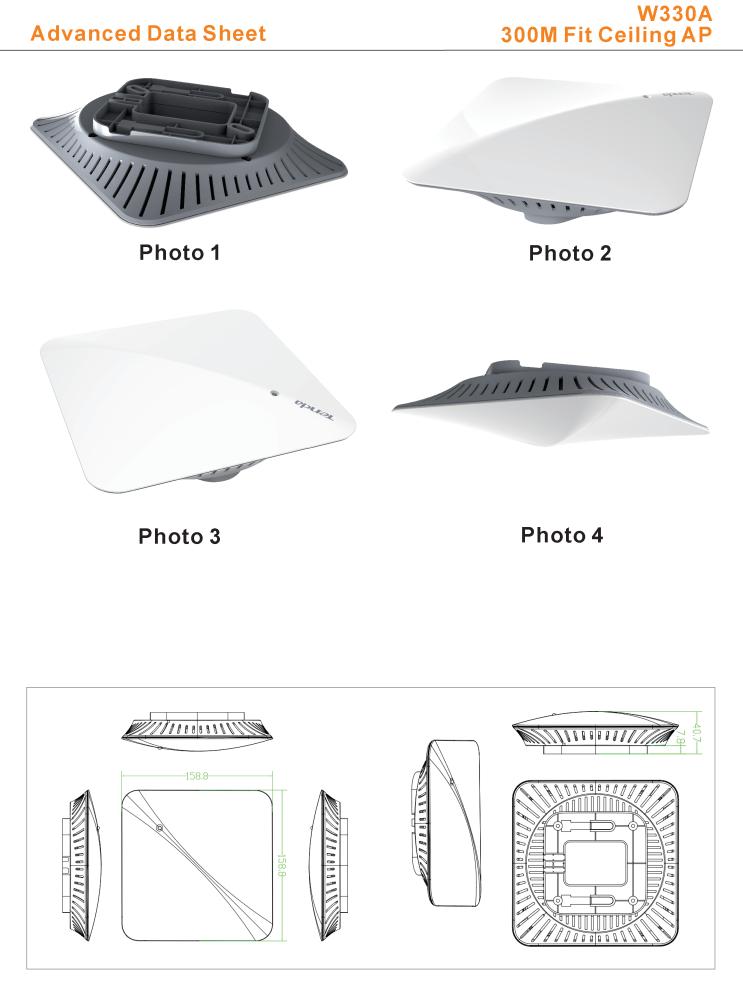

## Hardware Design

- Ceiling Design
- 300MHz Broadcom CPU
- 8MB series flash
- 32MB RAM
- 1 FE LAN port
- 1\*Reset Button
- Compliant PoE 802.3af

### W330A Wireframe