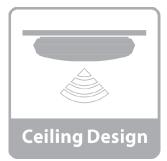

in areas where power outlets are scarce or not available through PoE switch.

## Hardware Design

- Ceiling Design
- 300MHz Broadcom CPU
- 8MB series flash
- 32MB RAM
- 1 FE LAN port
- 1\*Reset Button
- Compliant PoE 802.3af

## **Main Features**

- Fit AP
- Compliant IEEE 802.3u/3
- Compliant IEEE 802.11n/g/b
- 4 SSID
- Channel 1-13
- Maximum output power 20dbm
- QVLAN
- WEP/WPA-PSK/WPA2-PSK
- Maximum concurrent wireless clients up to 15
- Support reboot at regular time from AC500
- Support modify description from AC500 to identify location
- Support Reset from AC500
- Support upgrade firmware from AC500
- Centralized management by AC500



### W330A Wireframe

# Highlights



W330A transfer rates of up to 300 Mbps on the 2.4 radio for faster file transfers and smoother video streaming.



Adopt of aesthetic ceiling design,W330A can be mount on ceiling or wall inconspicuous.



Compliant with PoE 802.3af, the port on the back panel allows both power and data to be carried over a single ethernet cable, so the W330A can be deployed in areas where power outlets are scarce or not available.



W330A can be configured to broadcast up to 4 SSID, each SSID can be tagged to a specified network VLAN for different user access based on established access rights.



W330A can be managed by the Access Controller AC500, the network administrator can modify the description and manage SSID, Channel, Security, Output power more easily.

| Hardware Specification |                              |
|------------------------|------------------------------|
| АР Туре                | Fit AP