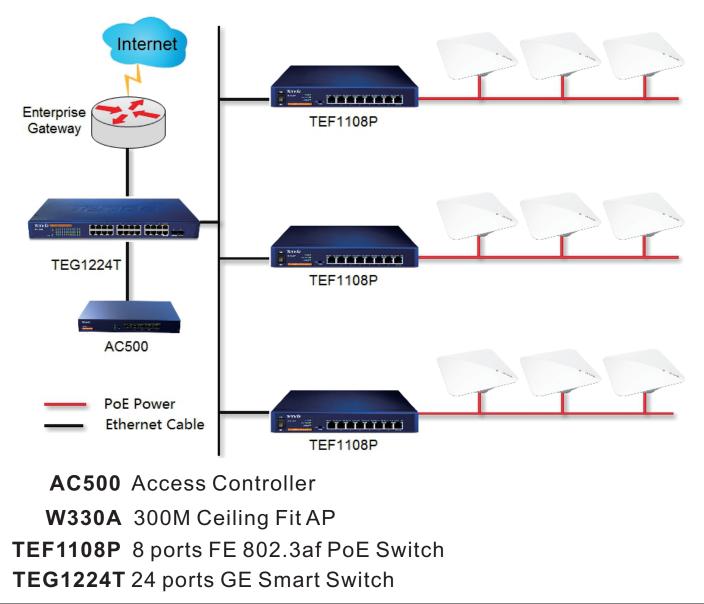

### **Application Introduction**

W330A is a 2.4G 300M fit AP. It works with AC500 to provide low cost wireless solution for retail & chain, economy hotel, Café etc. Adopt of Aesthetic ceiling design, the network administrator can mount the ceiling on wall. After, you power on the AP, you can scan the APs from the AC500 and modify the description for the AP to identify the location(eg.W330A\_R410) one by one. And then you can modify SSID, channel, security, output power for AP on the AC500 according your requirement. After you finished setting, you can monitor AP and wireless clients online status.

### **Network Topology**

Shenzhen Tenda Technology Co., Ltd. Add.:Tenda Technology Bldg. Int'l E-City, # 1001 Zhong Shan Yuan Rd. ,Nanshan District, Shenzhen 518055 For Distribution Business: Tel: (86)755 2765 7180 Email:sales@tenda.com.cn