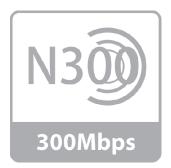

design, W330A can be mounted on the ceiling and wall inconspicuous. Compliant with PoE 802.3af, It can be deployed in areas where power outlets are scarce or not available through PoE switch.

## Hardware Design

- Ceiling Design
- 300MHz Broadcom CPU
- 8MB series flash
- 32MB RAM
- 1 FE LAN port
- 1\*Reset Button
- Compliant PoE 802.3af

## **Main Features**

- Fit AP
- Compliant IEEE 802.3u/3
- Compliant IEEE 802.11n/g/b
- 4 SSID
- Channel 1-13
- Maximum output power 20dbm
- QVLAN
- WEP/WPA-PSK/WPA2-PSK
- Maximum concurrent wireless clients up to 15
- Support reboot at regular time from AC500
- Support modify description from AC500 to identify location
- Support Reset from AC500
- Support upgrade firmware from AC500
- Centralized management by AC500



### W330A Wireframe

# Highlights



W330A transfer rates of up to 300 Mbps on the 2.4 radio for faster file transfers and smoother video streaming.



Adopt of aesthetic ceiling design,W330A can be mount on ceiling or wall inconspicuous.



Compliant with PoE 802.3af, the port on the back panel allows both power and data to be carried over a single ethernet cable, so the W330A can be deployed in areas where power outlets are scarce or not available.



W330A can be configured to broadcast up to 4 SSID, each SSID can be tagged to a specified network VLAN for different user access based on established access rights.



W330A can be managed by the Access Controller AC500, the network administrator can modify the description and manage SSID, Channel, Security, Output power more easily.

| Hardware Specification |