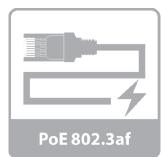

Design

- Ceiling Design
- 300MHz Broadcom CPU
- 8MB series flash
- 32MB RAM
- 1 FE LAN port
- 1\*Reset Button
- Compliant PoE 802.3af

## **Main Features**

- Fit AP
- Compliant IEEE 802.3u/3
- Compliant IEEE 802.11n/g/b
- 4 SSID
- Channel 1-13
- Maximum output power 20dbm
- QVLAN
- WEP/WPA-PSK/WPA2-PSK
- Maximum concurrent wireless clients up to 15
- Support reboot at regular time from AC500
- Support modify description from AC500 to identify location
- Support Reset from AC500
- Support upgrade firmware from AC500
- Centralized management by AC500



### W330A Wireframe

# Highlights



W330A transfer rates of up to 300 Mbps on the 2.4 radio for faster file transfers and smoother video streaming.



Adopt of aesthetic ceiling design,W330A can be mount on ceiling or wall inconspicuous.



Compliant with PoE 802.3af, the port on the back panel allows both power and data to be carried over a single ethernet cable, so the W330A can be deployed in areas where power outlets are scarce or not available.



W330A can be configured to broadcast up to 4 SSID, each SSID can be tagged to a specified network VLAN for different user access based on established access rights.



W330A can be managed by the Access Controller AC500, the network administrator can modify the description and manage SSID, Channel, Security, Output power more easily.

| Hardware Specification |                              |
|------------------------|------------------------------|
| АР Туре                | Fit AP                       |
| Dimension              | 159X159X40mm                 |
| CPU